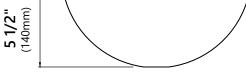

# **PU-10** Pop Up Drain w/o Overflow

Pop Up Dimensions Dimensions: 8 5/8" x Ø2 5/8"

### Features

- Metal Construction
- Connection 1 1/4"
- Designed to Use w/ Above-Counter Vessel Sinks without overflow
- Fits Standard 1 3/4" Drain Opening