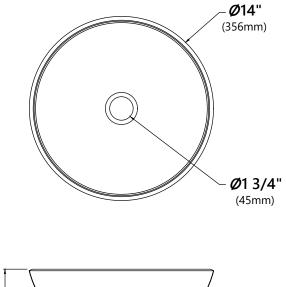

Sink Dimensions Dimensions: Ø14" x 5 1/2"

#### Features

- Solid Tempered Glass
- Vessel Sink
- 12mm Thickness
- 1 3/4" Drain Hole Size
- Without Overflow