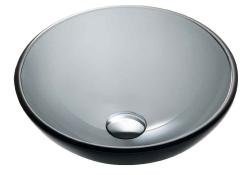

Sink Dimensions Dimensions: Ø14" x 5 1/2"

#### Features

- Solid Tempered Glass
- Vessel Sink
- 12mm Thickness
- 1 3/4" Drain Hole Size
- Without Overflow